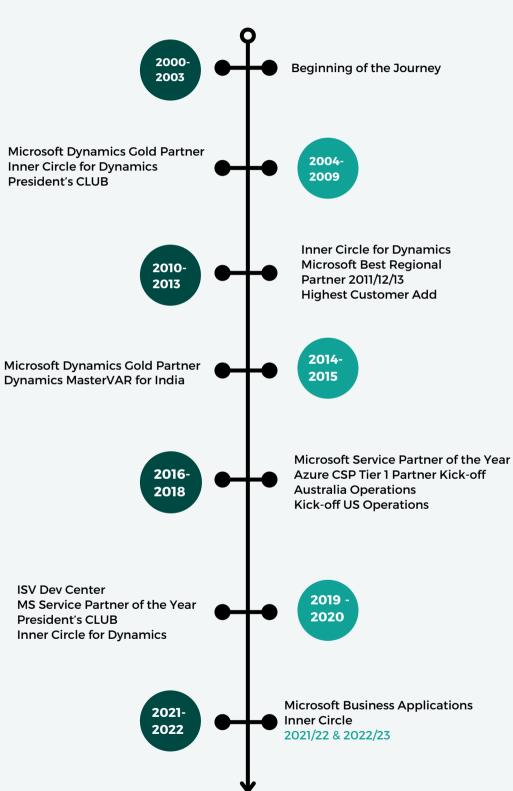

## 2021/22 & 2022/23 Inner Circle

Microsoft Business Applications

## **MILESTONES**